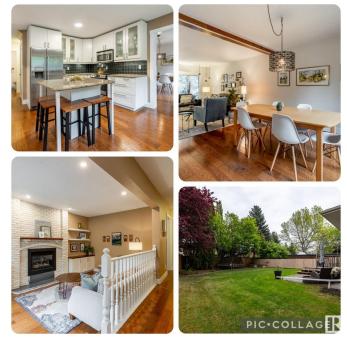

ed kitchen includes s.s appliances, plenty of cabinetry, granite counters/island with a clear view of the landscaped yard. Step down to the cozy family room with fireplace and custom built-ins. The main floor also includes a den/office, 2-pc bath and storage and hooks of the garage. Upstairs there are 4 spacious bedrooms, including a large primary with walk-in closet and ensuite, plus a large main bath. The fully finished basement offers a 5th bedroom, 4-pc bath, laundry, and grand rec room. Upgrades: windows, 2 furnaces, HWT, deck, landscaping, hand-scraped hardwood, granite counters, appliances, baseboards, fixtures, and paint. Close to top-rated schools, shopping, parks, the River Valley, and minutes to downtown and the U of A. A rare opportunity in a mature, sought-after community!





Built in 1983

### **Essential Information**

| MLS® # | E4439840  |
|--------|-----------|
| Price  | \$795,000 |

| Bedrooms       | 5                      |
|----------------|------------------------|
| Bathrooms      | 3.50                   |
| Full Baths     | 3                      |
| Half Baths     | 1                      |
| Square Footage | 2,159                  |
| Acres          | 0.00                   |
| Year Built     | 1983                   |
| Туре           | Single Family          |
| Sub-Type       | Detached Single Family |
| Style          | 2 Storey               |
| Status         | Active                 |

## **Community Information**

| Address     | 15108 Ramsay Crescent |
|-------------|-----------------------|
| Area        | Edmonton              |
| S