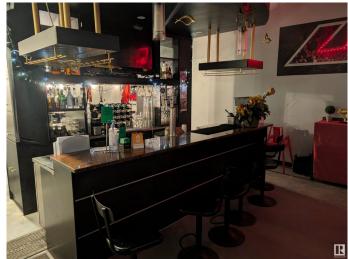

### \$250,000

0 Bedroom, 0.00 Bathroom, Business on 0.00 Acres

Mayfield, Edmonton, AB

2365 ft2 Japanese restaurant located in a very busy shopping plaza. Steady clientele. Same owner in this location 10 years. Reasonable rent.