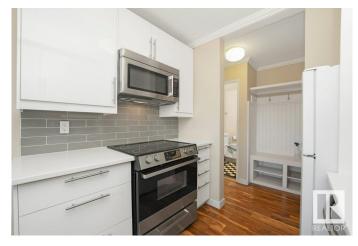

#### \$178,300

1 Bedroom, 1.00 Bathroom, 661 sqft Condo / Townhouse on 0.00 Acres

Queen Alexandra, Edmonton, AB

Welcome to this well renovated unit in Golden Ash Manor in the heart of Queen Alexandra. Located just off Whyte Avenue, this stylish and well maintained unit features modern updates and walnut hardwood flooring throughout. The spacious living room has big windows and has a balcony. The kitchen has upgraded high end cabinets, quartz countertop, glass backsplash and stainless steel appliances. The unit includes in-suite laundry and additional storage right by the entrance. This pet-friendly building offers peace of mind with lower monthly condo fees, making it a fantastic option for students, professionals, or investors. With public transit, shops, restaurants, and the University of Alberta all within walking distance, convenience meets comfort in this move-in-ready home.

## Interior

**Appliances** Dishwasher-Built-In, Euro Washer/Dryer Combo, Microwave Hood Fan,

Refrigerator, Stove-Electric

Hot Water, Natural Gas Heating