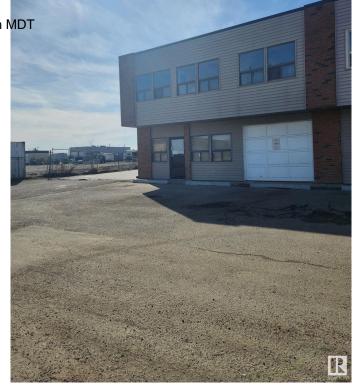

### \$400,000

0 Bedroom, 0.00 Bathroom, Industrial on 0.00 Acres

Winterburn Industrial Area East, Edmonton, AB

"Civil Enforcement Sale" property only for sale in this Commercial Condo being sold and to be accepted by buyer "Sight Unseen, Where-Is, As-Is". The property is purported to roughly 3400 square feet with a 2nd floor mezzanine that has 2 offices. Currently operated as a mechanic shop and condo fee's are estimated at roughly \$350/mth. Seller makes no warranties or representations on any details provided. All information and measurements have been obtained from the Tax Assessment, old MLS, a recent Appraisal and/or assumed, and could not be confirmed. "The measurements represented do not imply they are in accordance with the Residential Measurement Standard in Alberta". There is NO ACCESS to the property, drive-by's only and please respect the Owner's situation.