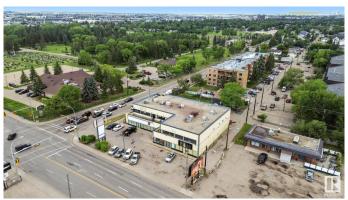

# \$0 - 102 16220 Stony Plain Road, Edmonton

MLS® #E4438920

#### \$0

0 Bedroom, 0.00 Bathroom, Retail on 0.00 Acres

Britannia Youngstown, Edmonton, AB

RIGHT ON STONY PLAIN RD AND 162 ST, approximately 2292sf SPACE IS AVAILABLE FOR LEASE ON THE MAIN LEVEL, perfect for a pizza place, DONAIR shop & 1872sf on the upper floor available, THIS BUILDING ALREADY HAS LONG TERRM TENANTS, A DAYCARE IS IN THE PROCESS NEXT DOOR, MANY OPTIONS TO EXPLORE FOR WHAT TYPE OF BUSINESS YOU LIKE TO RUN, OPEN UP YOUR OWN BUSINESS OR FRANCHISE. SURROUNDED BY A LOT OF RESIDENTIAL AREA, SCHOOLS TRANSPORT, MINUTES AWAY FROM WEST EDMONTON MALL, SUPERSTORE, WALLMART AND HOTELS, EASY ACCESS TO HENDAY. 170TH ST AND MAYFIELD RD.

## **Community Information**

Address 102 16220 Stony Plain Road

Area Edmonton

Subdivision Britannia Youngstown

City Edmonton
County ALBERTA

Province AB

Postal Code T5P 4A4