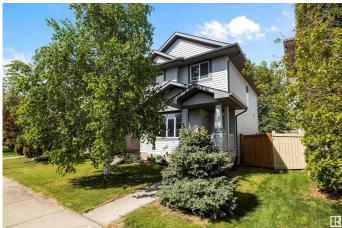

# \$399,900 - 628 88 Street, Edmonton

MLS® #E4438915

#### \$399,900

2 Bedroom, 1.50 Bathroom, 1,216 sqft Single Family on 0.00 Acres

Ellerslie, Edmonton, AB

Welcome Home! This stylish & affordable starter home, just steps from a lake with walking paths, perfectly blends quality and comfort, making it an absolute must-see! Step inside to discover a spacious family room, warmed by a cozy corner gas fireplace; perfect for relaxing evenings. The kitchen offers an abundance of counter space & cabinetry, ideal for culinary adventures, while patio doors open onto a massive southwest-facing deck, tailor-made for summer entertaining. A convenient 2pc bath completes the main floor. Upstairs, you'II find 2 generously sized bedrooms, each boasting walk-in closets & sharing a sleek 4pc bath. The tastefully landscaped yard & private setting offer the perfect backdrop for long summer days. With an unfinished basement ready for your creative vision, this home is ready to grow with you! Upgrades: Shingles (23); Furnace/HWT/AC (23) Luxury Vinyl Plank Flooring (24) Carpet (24), Fridge/Stove/HoodMicrowave (23), Dishwasher (24), washer (23) Dryer (24) This is a MUST SEE!