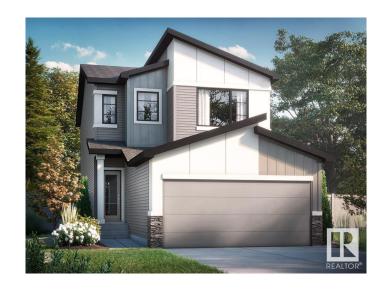

# \$577,395

4 Bedroom, 3.00 Bathroom, 1,886 sqft Single Family on 0.00 Acres

Keswick Area, Edmonton, AB

The Stella is a spacious single family home model with an open concept main floor, complete with a kitchen that overlooks the great room and dining area. You will also find a spacious walk-through pantry which leads to the mudroom, an open to above staircase, and a 4th bedroom and full bathroom with a shower on the main floor. The second floor features a large central bonus room which creates added privacy between the primary suite and the secondary rooms. The luxurious primary suite comes complete with a full bathroom and a walk-in closet. This home also has a side entrance with 9' foundation, offering the option for potential development. Photos are representative.