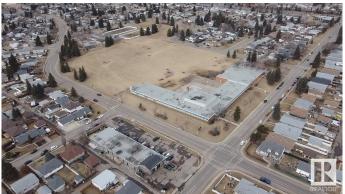

### \$0

0 Bedroom, 0.00 Bathroom, Retail on 0.00 Acres

Kensington, Edmonton, AB

Prime retail units available for lease at Kensington Shopping Centre, located at 11909 and 11919 134 Avenue in North Edmonton. Nestled in the established Kensington community, the site is directly across from Kensington School and Community Hall, surrounded by parks and residential density. With excellent access to Yellowhead Trail and St. Albert Trail, and strong local traffic, the two available units (1,049 SF and 1,591 SF) are ideal for service-based or convenience-oriented retail. Zoning: CN (Neighbourhood Commercial). Immediate possession available.

## **Essential Information**

MLS® # E4438873

Bathrooms 0.00
Acres 0.00
Year Built 1961
Type Retail