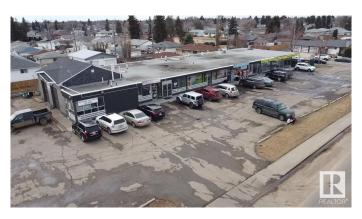

### \$0

0 Bedroom, 0.00 Bathroom, Retail on 0.00 Acres

Kensington, Edmonton, AB

Prime retail units available for lease at Kensington Shopping Centre, located at 11909 and 11919 134 Avenue in North Edmonton. Nestled in the established Kensington community, the site is directly across from Kensington School and Community Hall, surrounded by parks and residential density. With excellent access to Yellowhead Trail and St. Albert Trail, and strong local traffic, the two available units (1,049 SF and 1,591 SF) are ideal for service-based or convenience-oriented retail. Zoning: CN (Neighbourhood Commercial). Immediate possession available.

# **Community Information**

Address 11909 134 Avenue

Active

Area Edmonton
Subdivision Kensington

City Edmonton
County ALBERTA

Province AB

Postal Code T5E 1L4