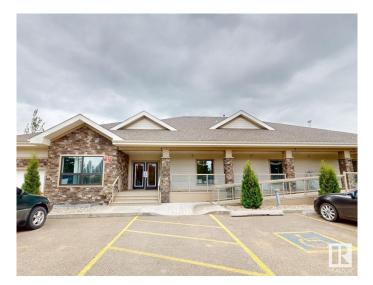

## \$2,395,000

0 Bedroom, 0.00 Bathroom, Institutional on 0.00 Acres

Kinokamau Plains Area, Edmonton, AB

RECEIVERSHIP SALE – LANDS AND BUILDING ONLY. Rare opportunity to purchase a TURNKEY care home facility totaling 4,626 sq.ft.± on 1.95 acres in Northwest Edmonton. Five double occupancy bedrooms (with partial demising walls) and two single occupancy rooms all with two-piece washrooms, in addition to main common areas consisting of living and dining areas, office, storage room, kitchenette, two common shower rooms, plus partially developed basement with full kitchen, laundry room, bathroom and open storage areas. Exceptional location in the Moon Crest Park subdivision with rear immediate access to Yellowhead Trail and Anthony Henday. Additional features include common patio area, exterior garage and on-site parking facilities. 1 acre± of surplus land beside building offers considerable future development possibilities and potential.