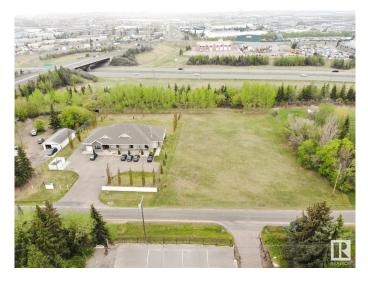

## \$2,395,000

0 Bedroom, 0.00 Bathroom, Institutional on 0.00 Acres

Kinokamau Plains Area, Edmonton, AB

RECEIVERSHIP SALE – LANDS AND BUILDING ONLY. Rare opportunity to purchase a TURNKEY care home facility totaling 4,626 sq.ft.± on 1.95 acres in Northwest Edmonton. Five double occupancy bedrooms (with partial demising walls) and two single occupancy rooms all with two-piece washrooms, in addition to main common areas consisting of living and dining areas, office, storage room, kitchenette, two common shower rooms, plus partially developed basement with full kitchen, laundry room, bathroom and open storage areas. Exceptional location in the Moon Crest Park subdivision with rear immediate access to Yellowhead Trail and Anthony Henday. Additional features include common patio area, exterior garage and on-site parking facilities. 1 acre± of surplus land beside building offers considerable future development possibilities and potential.