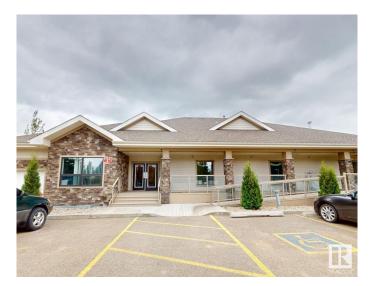

# \$2,395,000

0 Bedroom, 0.00 Bathroom, Institutional on 0.00 Acres

Kinokamau Plains Area, Edmonton, AB

RECEIVERSHIP SALE – LANDS AND BUILDING ONLY. Rare opportunity to purchase a TURNKEY care home facility totaling 4,626 sq.ft.± on 1.95 acres in Northwest Edmonton. Five double occupancy bedrooms (with partial demising walls) and two single occupancy rooms all with two-piece washrooms, in addition to main common areas consisting of living and dining areas, office, storage room, kitchenette, two common shower rooms, plus partially developed basement with full kitchen, laundry room, bathroom and open storage areas. Exceptional location in the Moon Crest Park subdivision with rear immediate access to Yellowhead Trail and Anthony Henday. Additional features include common patio area, exterior garage and on-site parking facilities. 1 acre± of surplus land beside building offers considerable future development possibilities and potential.