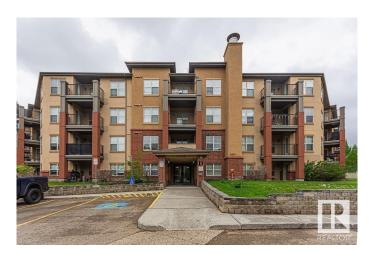

## \$165,000

1 Bedroom, 1.00 Bathroom, 721 sqft Condo / Townhouse on 0.00 Acres

Rutherford (Edmonton), Edmonton, AB

Welcome to Rutherford Village! With over 700 sq ft. This spacious southeast-facing 1-bedroom, 1-bathroom condo features underground parking and a storage unit. The eat-in kitchen has white appliances, laminate countertops, and ample cabinet space. The unit boasts carpet and linoleum flooring, in-suite laundry, a dedicated dining area, and a private patio with a BBQ gas hookup that backs onto green space and a lake. The location is ideal, close to schools, walking paths, parks, and shops. Additionally, it is only a 15-minute drive to Edmonton Airport. Condo fees include electricity/Heat/water.

### **Exterior**

Exterior Wood, Brick, Stucco

Exterior Features Backs Onto Park/Trees, Landscaped, No Back Lane, No Through Road,

Public Transportation, Schools, Shopping Nearby

Roof Asphalt Shingles

Construction Wood, Brick, Stucco Foundation Concrete Perimeter