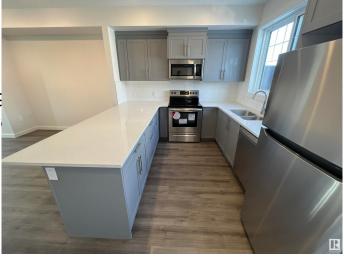

### \$385,000

3 Bedroom, 2.50 Bathroom, 1,369 sqft Condo / Townhouse on 0.00 Acres

Crystallina Nera West, Edmonton, AB

This 3 bed, 2.5 bath townhome is stylish, spotless, and ready for its next owner. You'll love the open concept layout with 9' ceilings. The kitchen is a beauty with extended cabinets, tons of counter space, tile backsplash, and stainless appliances. Bright living and dining areas lead to a private patio with BBQ gas line. Upstairs has 3 generous bedrooms including a king-sized primary with dual closets and ensuite with oversized glass shower. You'll also find a 4pc main bath and convenient upper laundry. The main floor flex room is the bonus space everyone wantsâ€"office, gym, extra loungeâ€"you choose. Parking is a dream with a double attached garage. Tucked into a great community with parks, trails, and easy access to CFB Edmonton, the Henday, and nearby shops.

### Interior

Interior Features ensuite bathroom

Appliances Dishwasher-Built-In, Dryer, C

Hood Fan, Refrigerator, Stov

Heating Forced Air-1, Natural Gas

Stories 3

Has Basement Yes

Basement None, Finished