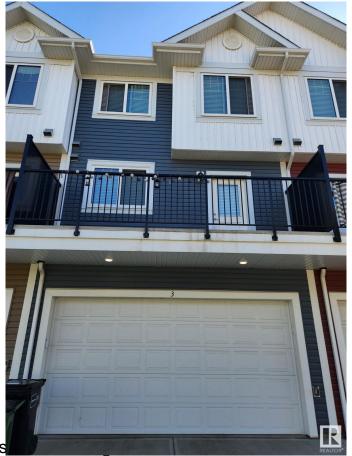

# \$385,000 - 3 903 Crystallina Nera Way, Edmonton

MLS® #E4438145

### \$385,000

3 Bedroom, 2.50 Bathroom, 1,369 sqft Condo / Townhouse on 0.00 Acres

Crystallina Nera West, Edmonton, AB

This 3 bed, 2.5 bath townhome is stylish, spotless, and ready for its next owner. You'll love the open concept layout with 9' ceilings. The kitchen is a beauty with extended cabinets, tons of counter space, tile backsplash, and stainless appliances. Bright living and dining areas lead to a private patio with BBQ gas line. Upstairs has 3 generous bedrooms including a king-sized primary with dual closets and ensuite with oversized glass shower. You'll also find a 4pc main bath and convenient upper laundry. The main floor flex room is the bonus space everyone wantsâ€"office, gym, extra loungeâ€"you choose. Parking is a dream with a double attached garage. Tucked into a great community with parks, trails, and easy access to CFB Edmonton, the Henday, and nearby shops.

### **Amenities**

Amenities Deck, Hot Water Natural Gas

Parking Double Garage Attached