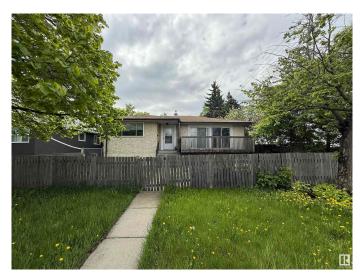

### \$459,900

4 Bedroom, 2.00 Bathroom, 1,206 sqft Single Family on 0.00 Acres

Hazeldean, Edmonton, AB

Development opportunity is knocking in the community of Hazeldeen. Corner 55x105 Ft Lot adjacent to 99 street. Ideal for building a triplex with basement suites or side by side duplex with garden suite.

Built in 1954

### **Exterior**

Exterior Wood, Stucco

Exterior Features Corner Lot, Flat Site, Public Transportation, Shopping Nearby

Roof Asphalt Shingles
Construction Wood, Stucco

Foundation Concrete Perimeter