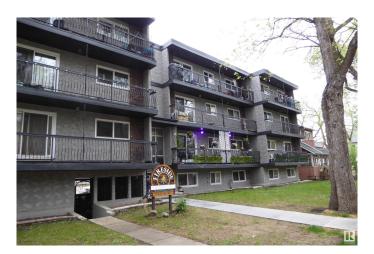

# \$89,000 - 305 10420 93 Street, Edmonton

MLS® #E4437657

## \$89,000

1 Bedroom, 1.00 Bathroom, 666 sqft Condo / Townhouse on 0.00 Acres

Boyle Street, Edmonton, AB

Experience the raising of the sun in this clean and bright 1 bedroom suite! The spacious living room is designed for comfort and enjoyment with patio doors that lead you to a roomy balcony that overlooks the east of the city. Experience the joy of cooking in this fully equipped kitchen. The cozy and bright dining room will host intimate meals for friends and family. The master bedroom is extra large to hold all your furnishing. There is a 4 piece bathroom. The flooring is durable ceramic tile and laminate flooring. This unit comes complete with 3 appliances. There is a well planned storage space that keeps everything handy, but out of sight. Fireside Condominiums is close to all amenities, with public transportation, shopping, just minutes away to the walking trails in the river valley. Walking distance to Dawson Park.

## **Exterior**

Exterior Wood, Brick, Stucco

Exterior Features Landscaped, Public Transportation, Shopping Nearby

Roof Tar & amp; Gravel

Construction Wood, Brick, Stucco

Foundation Concrete Perimeter