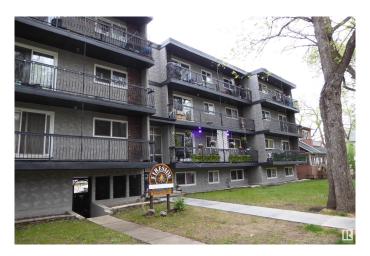

# \$99,000 - 10420 93 Street, Edmonton

MLS® #E4437657

### \$99,000

1 Bedroom, 1.00 Bathroom, 666 sqft Condo / Townhouse on 0.00 Acres

Boyle Street, Edmonton, AB

Experience the raising of the sun in this clean and bright 1 bedroom suite! The spacious living room is designed for comfort and enjoyment with patio doors that lead you to a roomy balcony that overlooks the east of the city. Experience the joy of cooking in this fully equipped kitchen. The cozy and bright dining room will host intimate meals for friends and family. The master bedroom is extra large to hold all your furnishing. There is a 4 piece bathroom. The flooring is durable ceramic tile and laminate flooring. This unit comes complete with 3 appliances. There is a well planned storage space that keeps everything handy, but out of sight. Fireside Condominiums is close to all amenities, with public transportation, shopping, just minutes away to the walking trails in the river valley. Walking distance to Dawson Park.

### **Exterior**

Exterior Wood, Brick, Stucco

Exterior Features Landscaped, Public Transportation, Shopping Nearby

Roof Tar & T

Construction Wood, Brick, Stucco

Foundation Concrete Perimeter