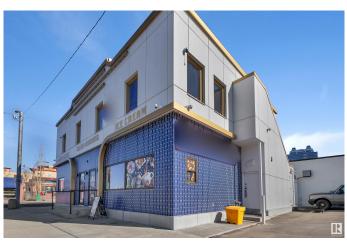

#### \$130,000

0 Bedroom, 0.00 Bathroom, Business on 0.00 Acres

Central Mcdougall, Edmonton, AB

Turn up the volume on your entrepreneurial dreams with this Rock n Roll Ice Cream franchise, centrally located downtownâ€"right across from Vic Comp High School! This high-traffic location offers prime exposure and a built-in customer base of students and downtown foot traffic. Buyer will assume the lease and step into an already-established, eye-catching rolled ice cream business just in time for the busy summer season. Fully equipped and ready to rock, this is your chance to own a fun, turn-key operation in a thriving area. Don't miss this sweet opportunity! This is a business only sale. Buyer to take over lease. All fixtures, equipment, furniture, inventory, POS, supplies are included. Staff willing to stay on board.

### Exterior

| Exterior     | Concrete |
|--------------|----------|
| Construction | Concrete |