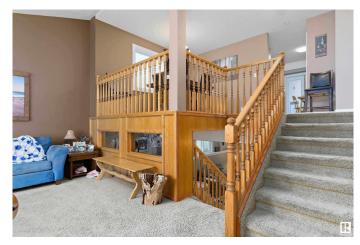

#### \$465.000

4 Bedroom, 3.00 Bathroom, 1,356 sqft Single Family on 0.00 Acres

Mayliewan, Edmonton, AB

Welcome to your next home! This beautifully maintained 1,300 sq ft bi-level residence offers a perfect blend of comfort, functionality, and outdoor living. 4 generous bedrooms – ideal for families, guests, or home office setups. 3 full bathrooms â€" no more waiting in line for the shower! Open-concept living & dining area with abundant natural light. Well-equipped kitchen with ample storage and prep space. Lower level with bonus living space â€" great for entertaining or relaxing. Covered patio – perfect for year-round BBQs, gatherings, or peaceful evenings outside. Spacious backyard â€" room to play, garden, or unwind. Attached garage and driveway parking. Nestled in a quiet, family-friendly neighborhood with easy access to schools, parks, shopping, and major routes â€" this home offers both convenience and charm.

## Interior

Interior Features ensuite bathroom

Appliances Dishwasher-Built-In, Dryer, Garage Control, Garage Opener, Hood Fan,

Refrigerator, Stove-Electric, Washer

Heating Forced Air-1, Natural Gas

Stories 2

Has Basement Yes

Basement Full, Finished