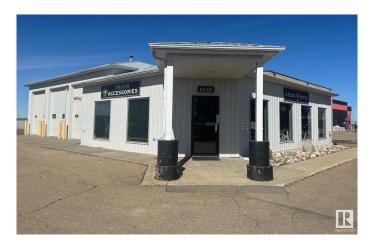

# \$2,500,000 - 6526 Sparrow Drive, Leduc

MLS® #E4437020

#### \$2,500,000

0 Bedroom, 0.00 Bathroom, Industrial on 0.00 Acres

None, Leduc, AB

6526 Sparrow Drive in Leduc offers 2,964 sq.ft.± of showroom, office, and shop space on 0.48 acres±. The building includes three 12' x 12' grade-level doors, a graveled and fenced yard area, and 13'10― clear ceiling height at the eave. Heating is provided by radiant units in the warehouse and a forced air furnace with air conditioning in the office. Zoned GC, the site offers exposure to QE II, Sparrow Drive, and the new 65 Avenue interchange. Located minutes from Edmonton International Airport.