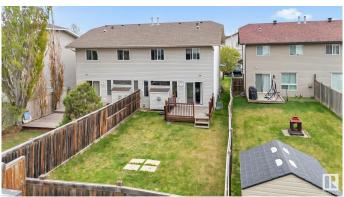

## \$399,000

3 Bedroom, 2.50 Bathroom, 1,201 sqft Single Family on 0.00 Acres

Hudson, Edmonton, AB

Welcome to Hudson Park! This beautifully maintained 2-storey half duplex offers 3 spacious bedrooms, 2.5 bathrooms, and an attached single garageâ€"all nestled in a family-friendly community. With 1201 sq ft of thoughtfully designed living space, this home is move-in ready and perfect for first-time buyers or growing families. Step inside to a warm, inviting interior featuring soft, modern tones and an open-concept layout ideal for entertaining. The kitchen comes fully equipped with appliances and ample cabinetry, while the cozy living area flows effortlessly to the backyard.Located just minutes from schools, shopping, parks, and public transit, this home is not just a place to liveâ€"it's a lifestyle upgrade.

## **Amenities**

Amenities Deck, See Remarks

Parking Single Garage Attached

### **Exterior**

Exterior Wood, Vinyl

Exterior Features Fenced, Golf Nearby, Landscaped, Playground Nearby, Schools, See

Remarks

Roof Asphalt Shingles

Construction Wood, Vinyl

Foundation Concrete Perimeter