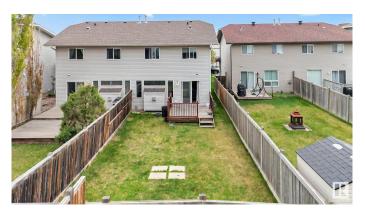

## \$399,000

3 Bedroom, 2.50 Bathroom, 1,201 sqft Single Family on 0.00 Acres

Hudson, Edmonton, AB

Welcome to Hudson Park! This beautifully maintained 2-storey half duplex offers 3 spacious bedrooms, 2.5 bathrooms, and an attached single garageâ€"all nestled in a family-friendly community. With 1201 sq ft of thoughtfully designed living space, this home is move-in ready and perfect for first-time buyers or growing families. Step inside to a warm, inviting interior featuring soft, modern tones and an open-concept layout ideal for entertaining. The kitchen comes fully equipped with appliances and ample cabinetry, while the cozy living area flows effortlessly to the backyard.Located just minutes from schools, shopping, parks, and public transit, this home is not just a place to liveâ€"it's a lifestyle upgrade.

## **Amenities**

Amenities Deck, See Remarks

Parking Single Garage Attached

### **Exterior**

Exterior Wood, Vinyl

Exterior Features Fenced, Golf Nearby, Landscaped, Playground Nearby, Schools, See

Remarks

Roof Asphalt Shingles

Construction Wood, Vinyl

Foundation Concrete Perimeter