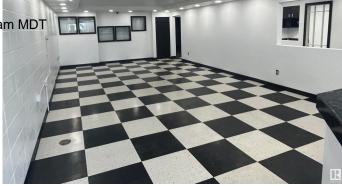

#### \$0

0 Bedroom, 0.00 Bathroom, Industrial on 0.00 Acres

Dominion Industrial, Edmonton, AB

 $\hat{a}$ €¢ Main floor can accommodate a wide variety of users, which contains a high end show room, kitchenette, and warehouse  $\hat{a}$ €¢ Second floor open area and multiple offices with windows  $\hat{a}$ €¢ One  $12\hat{a}$ €<sup>TM</sup> x  $14\hat{a}$ €<sup>TM</sup> Grade loading door  $\hat{a}$ €¢ Existing air makeup unit within the warehouse space  $\hat{a}$ €¢ Easy access from Yellowhead Trail, St. Albert Trail and a large residential population nearby