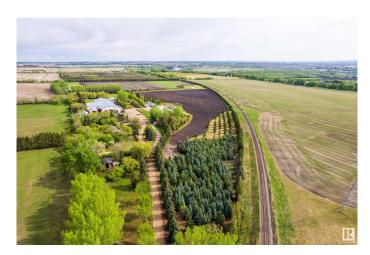

### \$5,995,000

0 Bedroom, 0.00 Bathroom, Business with Property on 0.00 Acres

Rural North East South Sturgeon, Edmonton, AB

Development Opportunity – 57.76 Acres Within Edmonton City Limits Located in the high-growth Horse Hill area, this 57.76-acre parcel presents a rare and strategic opportunity to invest in land with significant development potential or to launch an agri-commercial venture such as a Controlled-Environment Agricultural Facility, Commercial Green house Operation, Vegetable Production Facility. Positioned within Edmonton city limits, the property benefits from existing infrastructure and utility services, streamlining the path toward rezoning, redevelopment, or continued agricultural use. Planned for Growth An Area Structure Plan (ASP) is already in place, supporting future land use that includes: Executive residential estates, Multi-family and single-family subdivisions, Agri-commercial and agri-tourism operations (Refer to the Horse Hill ASP website for more detailed planning documents.) Whether you're a developer, investor, or visionary landholder, this property offers both immediate utility and long-term