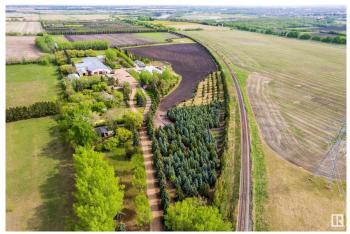

### \$5,995,000

0 Bedroom, 0.00 Bathroom, Business with Property on 0.00 Acres

Rural North East South Sturgeon, Edmonton, AB

Development Opportunity – 57.76 Acres Within Edmonton City Limits Located in the high-growth Horse Hill area, this 57.76-acre parcel presents a rare and strategic opportunity to invest in land with significant development potential or to launch an agri-commercial venture such as a Controlled-Environment Agricultural Facility, Commercial Green house Operation, Vegetable Production Facility. Positioned within Edmonton city limits, the property benefits from existing infrastructure and utility services, streamlining the path toward rezoning, redevelopment, or continued agricultural use. Planned for Growth An Area Structure Plan (ASP) is already in place, supporting future land use that includes: Executive residential estates, Multi-family and single-family subdivisions, Agri-commercial and agri-tourism operations (Refer to the Horse Hill ASP website for more detailed planning documents.) Whether you're a developer, investor, or visionary landholder, this property offers both immediate utility and long-term