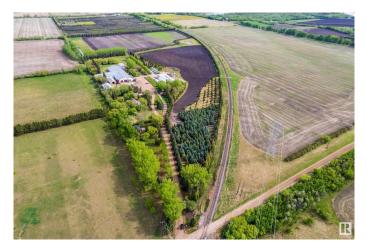

### \$5,995,000

0 Bedroom, 0.00 Bathroom, Business with Property on 0.00 Acres

Rural North East South Sturgeon, Edmonton, AB

Development Opportunity – 57.76 Acres Within Edmonton City Limits Located in the high-growth Horse Hill area, this 57.76-acre parcel presents a rare and strategic opportunity to invest in land with significant development potential or to launch an agri-commercial venture such as a Controlled-Environment Agricultural Facility, Commercial Green house Operation, Vegetable Production Facility. Positioned within Edmonton city limits, the property benefits from existing infrastructure and utility services, streamlining the path toward rezoning, redevelopment, or continued agricultural use. Planned for Growth An Area Structure Plan (ASP) is already in place, supporting future land use that includes: Executive residential estates, Multi-family and single-family subdivisions, Agri-commercial and agri-tourism operations (Refer to the Horse Hill ASP website for more detailed planning documents.) Whether you're a developer, investor, or visionary landholder, this property offers both immediate utility and long-term