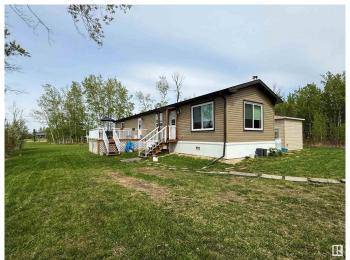

# \$439,900 - 120 27438 Twp Road 490, Rural Leduc County

MLS® #E4436420

## \$439,900

2 Bedroom, 2.00 Bathroom, 959 sqft Rural on 9.56 Acres

None, Rural Leduc County, AB

Dreaming of country living? This 9.56 acre property might be the one for you! Almost new modular home (2023) in great condition with well and septic. Inside, a welcoming living area blends convenience with rustic warmth. In the living room, the wood-burning stove serves as a focal point, while expansive windows invite natural light & offer views of the property. The kitchen showcases the natural light and has plenty of cabinet and counter space. 2 bedrooms, 2 bathrooms (including ensuite) and 1,056 sq ft ensure plenty of room and the primary suite includes a walk-in closet. Outside there are mature trees, lawns, a shed, and so much space! Majority of the property is level and likely sub-dividable.

### **Amenities**

Features Deck, See Remarks

#### **Exterior**

Exterior Modular

Exterior Features No Back Lane, No Through Road, Not Fenced, Private Setting, See

Remarks

Construction Modular

Foundation Slab