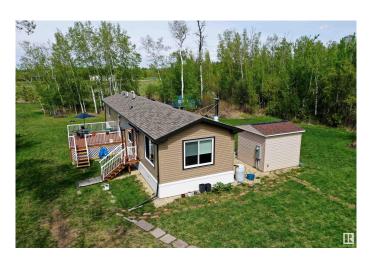

# \$439,900 - 120 27438 Twp Road 490, Rural Leduc County

MLS® #E4436420

## \$439,900

2 Bedroom, 2.00 Bathroom, 959 sqft Rural on 9.56 Acres

None, Rural Leduc County, AB

Dreaming of country living? This 9.56 acre property might be the one for you! Almost new modular home (2023) in great condition with well and septic. Inside, a welcoming living area blends convenience with rustic warmth. In the living room, the wood-burning stove serves as a focal point, while expansive windows invite natural light & offer views of the property. The kitchen showcases the natural light and has plenty of cabinet and counter space. 2 bedrooms, 2 bathrooms (including ensuite) and 1,056 sq ft ensure plenty of room and the primary suite includes a walk-in closet. Outside there are mature trees, lawns, a shed, and so much space! Majority of the property is level and likely sub-dividable.

### **Amenities**

Features Deck, See Remarks

#### **Exterior**

Exterior Modular

Exterior Features No Back Lane, No Through Road, Not Fenced, Private Setting, See

Remarks

Construction Modular

Foundation Slab