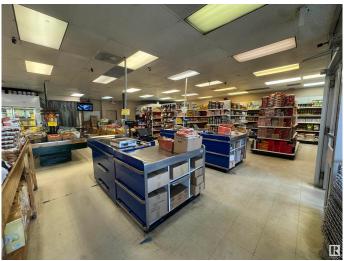

#### \$349,999

0 Bedroom, 0.00 Bathroom, Business on 0.00 Acres

Tipaskan, Edmonton, AB

An incredible opportunity to own a fully operational, historically profitable produce store in the heart of Southeast Edmonton! Located at 3232 82st, this well-established 4030  $\hat{A}$ ± sq.ft business has been successfully serving the community for over 20 years with a strong and loyal customer base. Strategically positioned in a high-traffic area surrounded by more than 3300+ residents. Sale includes all inventory and supplies.