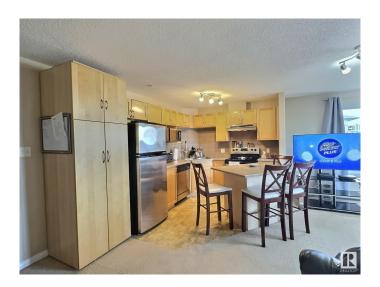

## \$215,000

2 Bedroom, 2.00 Bathroom, 1,053 sqft Condo / Townhouse on 0.00 Acres

Ellerslie, Edmonton, AB

CORNER unit available for QUICK possession! Spacious two bedroom/two bath unit in a great family friendly building and location, PLUS TWO titled outdoor stalls. In pristine condition with tons of natural light, for a bright and airy feel with an open concept layout. Master bedroom is generous in size and features a walk in closet plus ensuite with tub. Complete with a wrap around SW balcony. Location is close to schools, public transportation, major shopping hubs, restaurants plus quick access to the Anthony Henday and Calgary Trail/Gateway. Great opportunity as an investment, easy to rent and shows 10/10. Pets allowed with board approval.