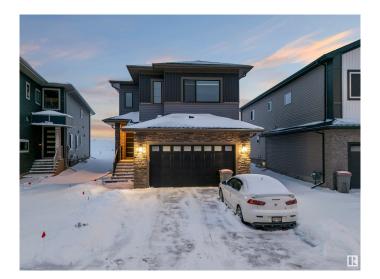

# \$719,000 - 1837 63 Ave, Rural Leduc County

MLS® #E4435593

### \$719,000

5 Bedroom, 4.50 Bathroom, 2,678 sqft Rural on 0.06 Acres

Irvine Creek, Rural Leduc County, AB

This detached two-storey single-family home blends style and functionality. With a spacious patio, a large gazebo in the backyard, and a double garage, it offers both comfort and convenience. The main floor features a cozy living room, modern kitchen, and family room, ideal for gatherings. The primary bedroom on the main level includes an ensuite 3-piece bathroom. Upstairs, you'll find additional bedrooms, a den, and a bonus room for flexible use. The home also includes a 5-piece ensuite and a 4-piece bath on the upper level, plus a 2-piece bath on the main floor. Central in-built speakers and a big backyard gazebo create an inviting atmosphere. Located in a prime area close to Edmonton South, this home offers easy access to schools, parks, shopping, and dining, making it the perfect choice for families seeking space and convenience.

Built in 2023