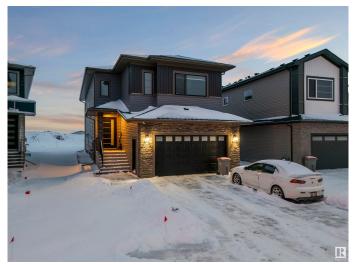

# \$719,000 - 1837 63 Ave, Rural Leduc County

MLS® #E4435593

### \$719,000

5 Bedroom, 4.50 Bathroom, 2,678 sqft Rural on 0.06 Acres

Irvine Creek, Rural Leduc County, AB

This detached two-storey single-family home blends style and functionality. With a spacious patio, a large gazebo in the backyard, and a double garage, it offers both comfort and convenience. The main floor features a cozy living room, modern kitchen, and family room, ideal for gatherings. The primary bedroom on the main level includes an ensuite 3-piece bathroom. Upstairs, you'll find additional bedrooms, a den, and a bonus room for flexible use. The home also includes a 5-piece ensuite and a 4-piece bath on the upper level, plus a 2-piece bath on the main floor. Central in-built speakers and a big backyard gazebo create an inviting atmosphere. Located in a prime area close to Edmonton South, this home offers easy access to schools, parks, shopping, and dining, making it the perfect choice for families seeking space and convenience.

Built in 2023