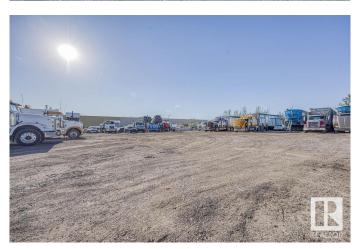

## \$1,200,000

0 Bedroom, 0.00 Bathroom, Land Commercial on 0.00 Acres

Weir Industrial, Edmonton, AB

Are you looking for a Truck Yard within the city? Well look no further, This 1.07 Acre Gravelled Yard is looking for its new owner. Have other plans? Well this is Zoned for Medium Industrial as well! Come take a look.