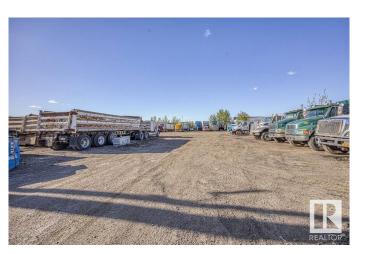

## \$1,200,000

0 Bedroom, 0.00 Bathroom, Land Commercial on 0.00 Acres

Weir Industrial, Edmonton, AB

Are you looking for a Truck Yard within the city? Well look no further, This 1.07 Acre Gravelled Yard is looking for its new owner. Have other plans? Well this is Zoned for Medium Industrial as well! Come take a look.