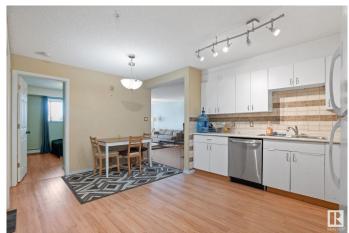

### \$109,999

2 Bedroom, 1.00 Bathroom, 830 sqft Condo / Townhouse on 0.00 Acres

Parkdale (Edmonton), Edmonton, AB

Great opportunity for investors or first time homeowners! This 2 bedroom condo is ideally located, close to DOWNTOWN and LRT station! This condo has 2 spacious bedroom, one full bathroom, kitchen with a lots of storage including a large storage room/pantry with your IN-SUITE laundry. The large living room is bright with west facing windows and leads out to a HUGE balcony facing west, perfect for soaking up the sun (new SHADES installed) and overlooks a quiet street with MATURE TREES! One covered parking stall. CONDO FEES include HEAT and WATER!

Amenities Deck, No Animal Home, No Smoking Home, Sprinkler System-Fire,

Storage-In-Suite

Parking Single Carport

Interior

Appliances Dishwasher-Built-In, Dryer, Hood Fan, Refrigerator, Stove-Electric,

Washer