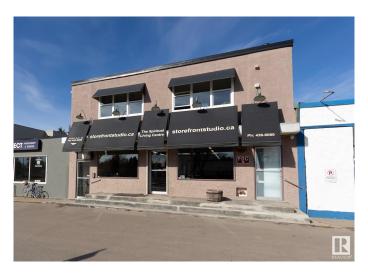

### \$1,200,000

0 Bedroom, 0.00 Bathroom, Retail on 0.00 Acres

Allendale, Edmonton, AB

This unique mixed-use building offers 6100sqft of total space, with retail/commercial on the main and lower levels, and a fully-renovated 2100sqft upstairs apartment. Located in Allendale, across from the park and school. The 2060sqft main floor offers wide-open retail space with large front-facing windows, plus a full kitchen and storage, with new flooring and finishes throughout. Can be split into two spaces if desired. The 1940sqft basement offers additional retail/office space with its own storefront entrance. Upstairs you'II find a renovated apartment with 2 bedrooms, 2 dens/offices and 2 full baths, plus a raised deck and multiple skylights. The kitchen and living areas offer huge windows and high-end modern finishes. Outside is a private, fenced back yard, plus parking in front and behind the building. Recent upgrades (2016): full renovations to main floor and apartment, new roof and all new heating system on all 3 levels. 400A electrical, separately metered. CN zoning allows for a variety of uses.