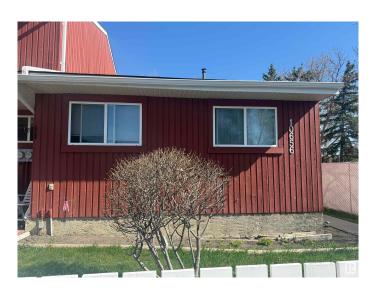

## \$219,900 - 10656 Beaumaris Road, Edmonton

MLS® #E4433494

## \$219,900

2 Bedroom, 2.00 Bathroom, 781 sqft Condo / Townhouse on 0.00 Acres

Lorelei, Edmonton, AB

INVESTOR ALERT! or FIRST TIME BUYER -Clean & well maintained! Discover this inviting two-bedroom bungalow in Beaumaris Square, one-and-a-half bath property that blends comfort and convenience in every detail. The spacious living area opens into a functional kitchen with appliances and ample storage. Both bedrooms offer generous closet space, while the full bathroom features sharp finishes. The basement features an additional half-bath adds extra convenience for guests, additional rooms & laundry, newer laminate floors. With a backyard deck for privacy and off-street parking, this home is perfect for first-time buyers, small families, or anyone seeking a low-maintenance lifestyle.

## **Community Information**

Address 10656 Beaumaris Road

Area Edmonton

Subdivision Lorelei

City Edmonton
County ALBERTA

Province AB

Postal Code T5X 3N4

**Amenities** 

Heating Forced Air-1, Natural Gas

Stories 2

Has Basement Yes

Basement Full, Finished

**Exterior** 

Exterior Wood

Exterior Features Fenced, Flat Site, Golf Nearby, Landscaped, Low Maintenance

Landscape, Paved Lane, Playground Nearby, Public Transportation,