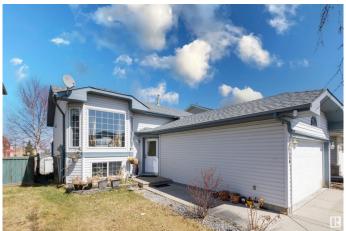

# **\$449,900 - 536 Wiseman Lane, Edmonton**

MLS® #E4433342

#### \$449.900

4 Bedroom, 2.00 Bathroom, 984 sqft Single Family on 0.00 Acres

Wild Rose, Edmonton, AB

Welcome to this beautifully updated bi-level home in the desirable community of Wild Rose â€" perfect for growing families or savvy investors! Offering 983 sq ft of bright, open-concept living space, this home features 4 bedrooms (2 up, 2 down) and 2 full bathrooms. The main floor offers a warm and welcoming layout with a spacious living room with cozy fireplace, dining area, kitchen, 2 bedrooms, and a full bath. The FULLY FINISHED BASEMENT includes 2 additional bedrooms, another full bathroom, a second kitchen, a recreation room, and a laundry room â€" making it ideal for extended family or separate living quarters. Step into the large foyer and feel right at home in this versatile and well-maintained property!

Type Single Family

Sub-Type Detached Single Family

Style Bi-Level Status Active

### **Exterior**

Exterior Wood, Metal, Vinyl

Exterior Features Fenced, Landscaped, Playground Nearby, Public Transportation,

Schools, Shopping Nearby

Roof Asphalt Shingles
Construction Wood, Metal, Vinyl
Foundation Concrete Perimeter