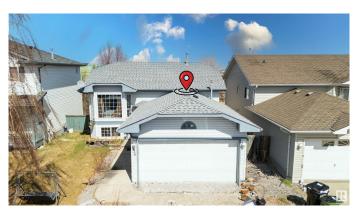

# **\$449,900 - 536 Wiseman Lane, Edmonton**

MLS® #E4433342

#### \$449.900

4 Bedroom, 2.00 Bathroom, 984 sqft Single Family on 0.00 Acres

Wild Rose, Edmonton, AB

Welcome to this beautifully updated bi-level home in the desirable community of Wild Rose â€" perfect for growing families or savvy investors! Offering 983 sq ft of bright, open-concept living space, this home features 4 bedrooms (2 up, 2 down) and 2 full bathrooms. The main floor offers a warm and welcoming layout with a spacious living room with cozy fireplace, dining area, kitchen, 2 bedrooms, and a full bath. The FULLY FINISHED BASEMENT includes 2 additional bedrooms, another full bathroom, a second kitchen, a recreation room, and a laundry room â€" making it ideal for extended family or separate living quarters. Step into the large foyer and feel right at home in this versatile and well-maintained property!

Type Single Family

Sub-Type Detached Single Family

Style Bi-Level Status Active

### **Exterior**

Exterior Wood, Metal, Vinyl

Exterior Features Fenced, Landscaped, Playground Nearby, Public Transportation,

Schools, Shopping Nearby

Roof Asphalt Shingles
Construction Wood, Metal, Vinyl
Foundation Concrete Perimeter