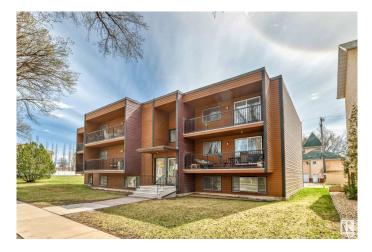

#### \$129,900

1 Bedroom, 1.00 Bathroom, 609 sqft Condo / Townhouse on 0.00 Acres

Queen Alexandra, Edmonton, AB

Welcome to Queen Alexandra! This bright and modern 1 bed, 1 bath condo offers 660 sq. ft. of open-concept living just steps from Whyte Ave and the River Valley. Featuring quartz countertops, high-gloss white floor-to-ceiling cabinetry with pullouts, an under-mount SS sink, and upgraded laminate floors, this space is both stylish and functional. The spacious bedroom fits a king-size bed and includes his & hers closets, plus a large in-suite storage room with shelving. This location is unbeatableâ€"moments from U of A, transit, shopping, cafés, nightlife, and more. Ideal for a student, first-time buyer, or investor looking for a turn-key rental in one of Edmonton's most vibrant communities. Quick possession availableâ€"don't miss out!