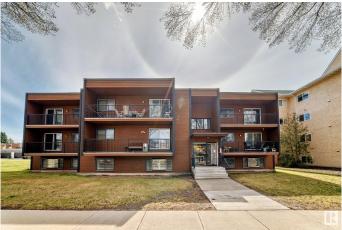

#### \$129,900

1 Bedroom, 1.00 Bathroom, 609 sqft Condo / Townhouse on 0.00 Acres

Queen Alexandra, Edmonton, AB

Welcome to Queen Alexandra! This bright and modern 1 bed, 1 bath condo offers 660 sq. ft. of open-concept living just steps from Whyte Ave and the River Valley. Featuring quartz countertops, high-gloss white floor-to-ceiling cabinetry with pullouts, an under-mount SS sink, and upgraded laminate floors, this space is both stylish and functional. The spacious bedroom fits a king-size bed and includes his & hers closets, plus a large in-suite storage room with shelving. This location is unbeatableâ€"moments from U of A, transit, shopping, cafés, nightlife, and more. Ideal for a student, first-time buyer, or investor looking for a turn-key rental in one of Edmonton's most vibrant communities. Quick possession availableâ€"don't miss out!