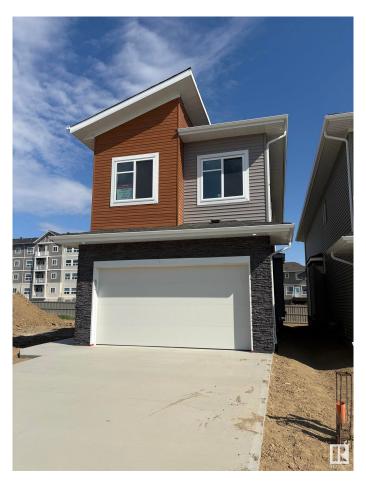

# \$649,000 - 3160 Magpie Way, Edmonton

MLS® #E4433292

## \$649,000

4 Bedroom, 4.00 Bathroom, 2,300 sqft Single Family on 0.00 Acres

Starling, Edmonton, AB

BRAND NEW HOUSE with 5 bedrooms 4 full bathrooms, open to above, side entrance and many more. This beautiful house offers bedroom and full bath at main floor. Nice cozy kitchen and spice kitchen. Open to above family room and side entrance for basement. Four good sized bedrooms and 3 full baths upstairs, two bedrooms have attached bathrooms. laundry is also upstairs. Bonus room at this floor makes this house complete. Don't miss this hose.

Built in 2025

MLS® # E4433292 Price \$649,000

Bedrooms 4

Bathrooms 4.00

Full Baths 4

Square Footage 2,300 Acres 0.00 Year Built 2025

Type Single Family

Sub-Type Detached Single Family

Style 2 Storey
Status Active

Address 3160 Magpie Way

Area Edmonton

Subdivision Starling

City Edmonton

County ALBERTA

Province AB

Postal Code T5S 0V4

#### **Exterior**

Exterior Wood, Vinyl

Exterior Features Golf Nearby, Playground Nearby, Schools, Shopping Nearby

Roof Asphalt Shingles

Construction Wood, Vinyl

Foundation Concrete Perimeter