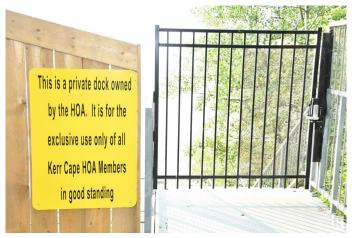

### \$149,900

0 Bedroom, 0.00 Bathroom, Rural on 2.50 Acres

Kerr Cape Estates, Rural Leduc County, AB

A RARITY! Opportunities like this don't come very often! 2.5 ACRES OF TREED PRIVACY IN KERR CAPE ESTATES which is a locality in Sundance Beach and situated nearby to the villages of Sundance and Itaska Beach. Located one block off the lake with members (for a HOA fee) having access to a private beach, community dock and boat slip. Carve out your spot on this fully treed property and enjoy lake style living! Quick possession can be yours.

### **Additional Information**

Date Listed April 27th, 2025

Days on Market 90

Zoning Zone 95

HOA Fees 300

HOA Fees Freq. Annually

DATA IS DEEMED RELIABLE BUT IS NOT GUARANTEED ACCURATE BY THE REALTORS® ASSOCIATION OF EDMONTON. COPYRIGHT 2025 BY THE REALTORS® ASSOCIATION OF EDMONTON. ALL RIGHTS RESERVED.Trademarks are owned or controlled by the Canadian Real Estate Association (CREA) and identify real estate professionals who are members of CREA (REALTOR®, REALTORS®) and/or the quality of services they provide (MLS®, Multiple Listing Service®)