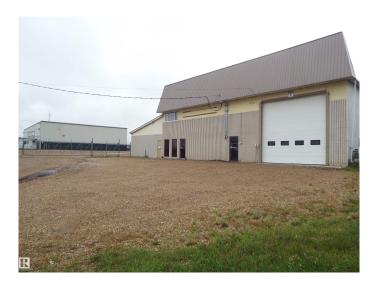

### \$1,400,000

0 Bedroom, 0.00 Bathroom, Industrial on 0.00 Acres

East Industrial\_LEDU, Leduc, AB

Total of 9100 sq ft on 1.28 acres. Concrete block building with addition for storage. Approximately 4900 sq ft of heated shop space with two 16 x 16 ft overhead doors & one 12 x 16 ft overhead door. Two levels of offices with reception area & board room. 950 sq ft heated storage, 1250 sq ft of cold storage. Fenced yard (except for cross fence with adjoining property which is also for sale). Well packed gravel yard, ideal for heavy user. Immediate possession available. Adjoining parcel of 1.3 acres with 7521 sq ft building also for sale. E4433230.