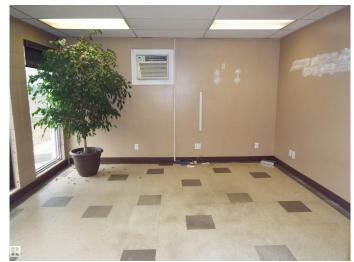

### \$1,400,000

0 Bedroom, 0.00 Bathroom, Industrial on 0.00 Acres

East Industrial\_LEDU, Leduc, AB

Total of 9100 sq ft on 1.28 acres. Concrete block building with addition for storage. Approximately 4900 sq ft of heated shop space with two 16 x 16 ft overhead doors & one 12 x 16 ft overhead door. Two levels of offices with reception area & board room. 950 sq ft heated storage, 1250 sq ft of cold storage. Fenced yard (except for cross fence with adjoining property which is also for sale). Well packed gravel yard, ideal for heavy user. Immediate possession available. Adjoining parcel of 1.3 acres with 7521 sq ft building also for sale. E4433230.