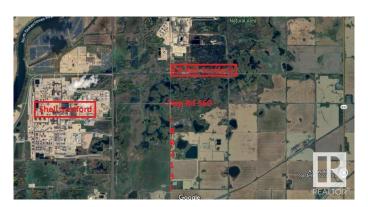

# \$1,655,280 - Range Road 213 Township 560, Rural Strathcona County

MLS® #E4432942

\$1,655,280

0 Bedroom, 0.00 Bathroom, Industrial on 0.00 Acres

None, Rural Strathcona County, AB

Price lowered to \$11,000/acre! Investment or development opportunity. Approximately 150.48 acres of Heavy Industrial bare land. Excellent access to the regions major hauling routes and to the City of Edmonton. Alberta's Industrial Heartland is Canada's Largest Hydrocarbon processing region and one of the world's most attractive location for chemical, petrochemical, oil and gas investment. Backing CP Scotford Rail Yard, potential for rail spur. Close proximity, (1 Mile to the East) to Shell Scotford complex, Bruderheim, Highways 830 and 15. Paved road access.