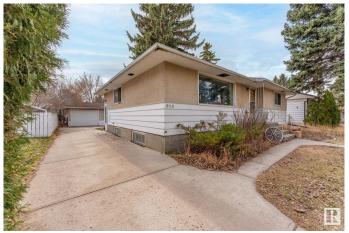

s 1,151 sq ft home sits on a spacious 56' x 110' lot, presenting prime redevelopment potential. With 5 bedrooms, separate entrance and solid structure, the property offers an excellent canvas for future vision. Nestled on a mature, tree-lined street, this location is highly sought-after for its proximity to downtown Edmonton, the scenic river valley, and excellent connectivity via the nearby Valley Line LRT. The wide frontage and established surroundings make it a standout opportunity for redevelopment in one of the city's most charming and evolving neighbourhoods.



### **Essential Information**

MLS® # E4432774 Price \$499,900

Bedrooms 5 Bathrooms 2.00

Full Baths 2

Square Footage 1,152 Acres 0.00 Year Built 1955

Type Single Family

Sub-Type Detached Single Family

Style Bungalow







Status Active

# **Community Information**

Address 8115 93a Avenue

Area Edmonton
Subdivision Holyrood
City Edmonton
County ALBERTA

Province AB

Postal Code T6V 1C4

#### **Amenities**

Amenities See Remarks

Parking Single Garage Detached

# Interior

Appliances Dishwasher-Built-In, Dryer, Washer, Refrigerators-Two, Stoves-Two

Heating Forced Air-1, Natural Gas

Stories 2

Has Basement Yes

Basement Full, Finished

#### **Exterior**

Exterior Wood, Stucco

Exterior Features Flat Site, Golf Nearby, Playground Nearby, Public Transportation,

Schools, Shopping Nearby

Roof Asphalt Shingles
Construction Wood, Stucco

Foundation Concrete Perimeter

## Additional Information

Date Listed April 24th, 2025

Days on Market 2

Zoning Zone 18

DATA IS DEEMED RELIABLE BUT IS NOT GUARANTEED ACCU