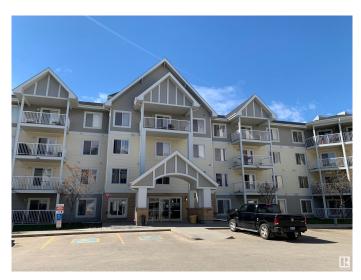

# \$209,000 - 203 2208 44 Avenue, Edmonton

MLS® #E4432758

#### \$209,000

2 Bedroom, 2.00 Bathroom, 869 sqft Condo / Townhouse on 0.00 Acres

Larkspur, Edmonton, AB

Comfort, Convenience & Style Await! Step into this beautifully maintained 2nd-floor condo, designed for both relaxation and functionality. Offering 2 spacious bedrooms, 2 full bathrooms, and a bright, open-concept living space, The southwest-facing balcony provides the ideal spot to enjoy natural light and fresh air, while the modern kitchen makes cooking effortless. This unit also includes one underground heated parking and in-suite laundry. Condo fees cover all utilities. Situated in a prime location, just steps from shopping, restaurants, public transportation, banks, and major roadways like Whitemud Drive and Anthony Henday. Don't miss this fantastic opportunity to own in Aspen Meadow!

Built in 2010

#### Exterior

| Exterior          | Wood, Vinyl                                     |
|-------------------|-------------------------------------------------|
| Exterior Features | Public Transportation, Schools, Shopping Nearby |
| Roof              | Asphalt Shingles                                |
| Construction      | Wood, Vinyl                                     |
| Foundation        | Concrete Perimeter                              |