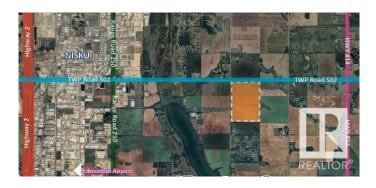

## \$1,200,000

0 Bedroom, 0.00 Bathroom, Land Commercial on 0.00 Acres

None, Rural Leduc County, AB

Prime Land for Sale – Build or Invest This beautiful parcel is up for grabs—buy it on its own or combine it with the adjoining 1/4 section. Located just 2 km east of Nisku on Airport Road, it sits perfectly between Beaumont and Leduc. The land currently brings in \$80/acre in annual income. You may be permitted to build 2 primary plus 2 secondary houses on this property. Hard-to-beat location with quick access to EIA, QE2, Leduc, Nisku, Beaumont, and South Edmonton.