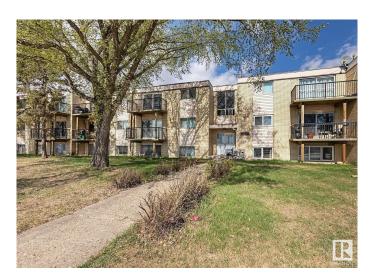

# \$79,000 - 37 13230 Fort Road, Edmonton

MLS® #E4432331

### \$79,000

1 Bedroom, 1.00 Bathroom, 592 sqft Condo / Townhouse on 0.00 Acres

Belvedere, Edmonton, AB

Investor/First-Time Buyer Opportunity! This top-floor unit in Belvedere has been fully renovated and is an excellent choice for anyone looking to invest or purchase their first home. The one-bedroom, one-bathroom space is move-in ready and ideal for renting out. The modern kitchen has quartz countertops, stainless steel appliances and vinyl flooring throughout the whole suite. Laundry facilities are conveniently located on every floor, and public transit, including the LRT, are just steps away. Don't miss the chance to see this gem and make it yours!

#### **Exterior**

Exterior Wood, Stucco, Vinyl

Exterior Features Landscaped, Public Transportation, Schools, Shopping Nearby

Roof Asphalt Shingles, Tar & Dravel

Construction Wood, Stucco, Vinyl Foundation Concrete Perimeter