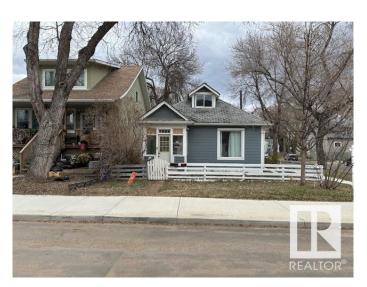

#### \$264,900

3 Bedroom, 1.00 Bathroom, 1,188 sqft Single Family on 0.00 Acres

Mccauley, Edmonton, AB

CORNER LOT MUST BE SEEN!! 1150+S/F Modern Character Cape Cod home! THOUSANDS SPENT over the years on upgrades! This AMAZING charming and well maintained SPACIOUS 1.5 STOREY in the wonderful neighborhood of McCauley in North Edmonton. Kitty corner to a beautiful Church! Two blocks from the famous Spinelli's Italian Supermarket & McCauley Park! And the warm SUN shining all day long! Main floor features 9-foot ceilings, spacious kitchen with all appliances, a spacious 4-piece bathroom, 2 bedrooms on the main and a huge 3rd bedroom or flex room upstairs. Extra loft space for tons of storage! Full unspoiled basement. Detached garage. Upgrades include new H2O tank. Hardy board siding W/ Styrofoam insulation. Some new windows, flooring & paint. All Situated on a generously sized, fully fenced, and landscaped 33' x 73' lot, this home is perfect for first-time buyers or investors. AMENITIES, SCHOOLS, MAJOR BUS ROUTES, LRT LINE, GROCERY STORES & RESTAURANTS, MEDICAL SERVICES. MINUTES FROM DOWN TOWN! **BRING OFFERS!** 