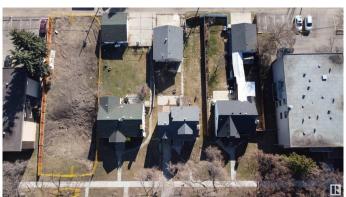

# \$399.000

3 Bedroom, 2.00 Bathroom, 1,564 sqft Single Family on 0.00 Acres

Queen Mary Park, Edmonton, AB

50x150 ZONED RM h16 allowing for up to 12+ RENTAL UNITS! Fantastic redevelopment potential on a beautiful, quiet, tree lined street, walking distance to MACEWAN, or a quick commute to NAIT! Or save this charming pre-war home with tons of square footage, plenty of windows, 2 Bathrooms upstairs, and a MASSIVE double car garage with 40 AMP power and plenty 2 oversized garage doors. Other perks include newer pex plumbing, newer shingles and vinyl siding. Being sold AS is, do not miss this opportunity!

# **Community Information**

Address 10827 111 Street

Area Edmonton

Subdivision Queen Mary Park

City Edmonton
County ALBERTA

Province AB

Postal Code T5H 3G4

#### **Exterior**

Exterior Wood, Vinyl

Exterior Features Back Lane, Flat Site, Level Land, No Through Road, Private Setting,

Schools, Shopping Nearby, Treed Lot

Roof Asphalt Shingles

Construction Wood, Vinyl