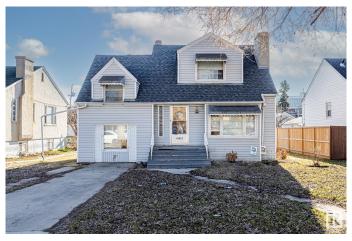

# \$399.000

3 Bedroom, 2.00 Bathroom, 1,564 sqft Single Family on 0.00 Acres

Queen Mary Park, Edmonton, AB

50x150 ZONED RM h16 allowing for up to 12+ RENTAL UNITS! Fantastic redevelopment potential on a beautiful, quiet, tree lined street, walking distance to MACEWAN, or a quick commute to NAIT! Or save this charming pre-war home with tons of square footage, plenty of windows, 2 Bathrooms upstairs, and a MASSIVE double car garage with 40 AMP power and plenty 2 oversized garage doors. Other perks include newer pex plumbing, newer shingles and vinyl siding. Being sold AS is, do not miss this opportunity!

# **Community Information**

Address 10827 111 Street

Area Edmonton

Subdivision Queen Mary Park

City Edmonton
County ALBERTA

Province AB

Postal Code T5H 3G4

#### **Exterior**

Exterior Wood, Vinyl

Exterior Features Back Lane, Flat Site, Level Land, No Through Road, Private Setting,

Schools, Shopping Nearby, Treed Lot

Roof Asphalt Shingles

Construction Wood, Vinyl