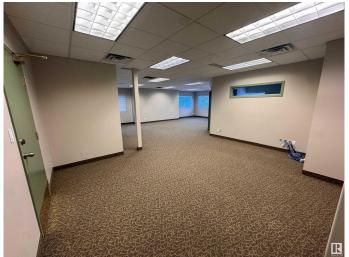

# \$0 - 3 64 Riel Drive, St. Albert

MLS® #E4432070

#### \$0

0 Bedroom, 0.00 Bathroom, Office on 0.00 Acres

Riel Business Park, St. Albert, AB

Relocate your office to Riel Park. This main floor office offers 1,248 sq.ft and is ideal for accounting, legal, medical, and any other business use seeking a quality newer building with upgraded amenities. Many large bright windows wrap the space. Ample parking with 1 stall per office and ample visitor and unrestricted street parking. This private corner office offers an opportunity to take the unit in the developed state or work with the Landlord for a custom tenant improvement. Reasonable operating costs. Roof top RTU offers comfortable AC for cooling. Building under new management with new FOB access, Cameras and other common area improvements. Flexible lease terms from 12 months to 60 months. Tenant improvement options with longer leases.

### **Essential Information**

MLS® # E4432070

Bathrooms 0.00
Acres 0.00
Year Built 2000
Type Office
Status Active

Address 3 64 Riel Drive

Area St. Albert

Subdivision Riel Business Park

City St. Albert
County ALBERTA