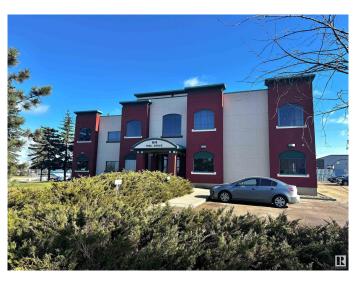

# \$0 - 3 64 Riel Drive, St. Albert

MLS® #E4432070

#### \$0

0 Bedroom, 0.00 Bathroom, Office on 0.00 Acres

Riel Business Park, St. Albert, AB

Relocate your office to Riel Park. This main floor office offers 1,248 sq.ft and is ideal for accounting, legal, medical, and any other business use seeking a quality newer building with upgraded amenities. Many large bright windows wrap the space. Ample parking with 1 stall per office and ample visitor and unrestricted street parking. This private corner office offers an opportunity to take the unit in the developed state or work with the Landlord for a custom tenant improvement. Reasonable operating costs. Roof top RTU offers comfortable AC for cooling. Building under new management with new FOB access, Cameras and other common area improvements. Flexible lease terms from 12 months to 60 months. Tenant improvement options with longer leases.

### **Essential Information**

MLS® # E4432070

Bathrooms 0.00
Acres 0.00
Year Built 2000
Type Office
Status Active

Address 3 64 Riel Drive

Area St. Albert

Subdivision Riel Business Park

City St. Albert
County ALBERTA