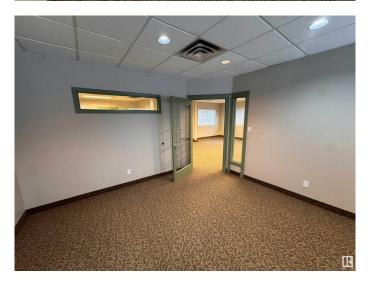

# \$0 - 3 64 Riel Drive, St. Albert

MLS® #E4432070

#### \$0

0 Bedroom, 0.00 Bathroom, Office on 0.00 Acres

Riel Business Park, St. Albert, AB

Relocate your office to Riel Park. This main floor office offers 1,248 sq.ft and is ideal for accounting, legal, medical, and any other business use seeking a quality newer building with upgraded amenities. Many large bright windows wrap the space. Ample parking with 1 stall per office and ample visitor and unrestricted street parking. This private corner office offers an opportunity to take the unit in the developed state or work with the Landlord for a custom tenant improvement. Reasonable operating costs. Roof top RTU offers comfortable AC for cooling. Building under new management with new FOB access, Cameras and other common area improvements. Flexible lease terms from 12 months to 60 months. Tenant improvement options with longer leases.

### **Essential Information**

MLS® # E4432070

Bathrooms 0.00
Acres 0.00
Year Built 2000
Type Office
Status Active

Address 3 64 Riel Drive

Area St. Albert

Subdivision Riel Business Park

City St. Albert
County ALBERTA