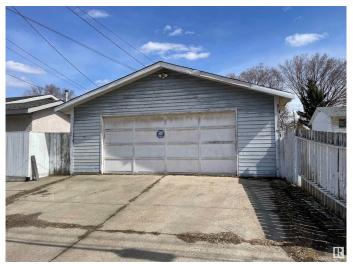

cated in the Heart of Lauderdale! This property is perfectly positioned on a quiet, family-friendly street, offering both privacy and strong builder vibes. Sitting on a generously sized lot with excellent land use potential, its an ideal opportunity for savvy investors or future redevelopment. This property includes a double detached garage, existing home ( no warranties or representation). Looking to build? This one offers endless potential- well matured neighborhood!! Close to all amenities, schools, parks, shopping and dining!

## **Essential Information**

MLS® # E4431886 Price \$274,900

Bathrooms 0.00 Acres 0.00

Type Single Family

Sub-Type Vacant Lot/Land

Style Bungalow

Status Active

## **Community Information**

Address 12816 103 Street

Area Edmonton
Subdivision Lauderdale







City Edmonton
County ALBERTA

Province AB

Postal Code T5E 4M1

### **Amenities**

Parking Double Garage Detached

## **Exterior**

Exterior Features Back Lane, Fenced, Playground Nearby, Public Transportation, Schools,

**Shopping Nearby** 

### **Additional Information**

Date Listed April 18th, 2025

Days on Market 12

Zoning Zone 01

DATA IS DEEMED RELIABLE BUT IS NOT GUARANTEED ACCURATE BY THE REALTORS® ASSOCIATION OF EDMONTON. COPYRIGHT 2025 BY THE REALTORS® ASSOCIATION OF EDMONTON. ALL RIGHTS RESERVED. Trademarks are owned or controlled by the Canadian Real Estate Association (CREA) and identify real estate professionals who are members of CREA (REALTOR®, REALTORS®) and/or the quality of services they provide (MLS®, Multiple Listing Service®)

Listing information last updated on