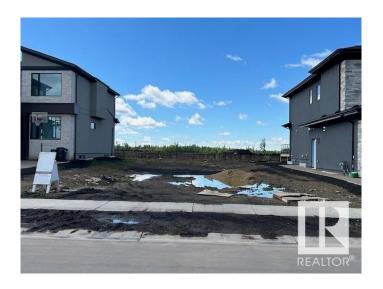

### \$574,000

0 Bedroom, 0.00 Bathroom, Single Family on 0.00 Acres

Keswick, Edmonton, AB

Welcome to this Rear Estate Lot with Private South facing back yard onto a private walkway and minutes to the North Saskatchewan River. Surrounded by Executive Homes build your own custom dream home in the prestigious community of Keswick On The River. This 5600 Square Foot lot offers a 42 foot building pocket and the ability to accommodate a Triple Garage. The lot has a walking path next to the rear property line for your privacy and with completed neighbour houses on either side for less building construction disruption. Close to all amenities such as Schools, Shopping, Retail and two prestigious Golf Courses.

#### **Exterior**

Exterior Features Backs Onto Park/Trees, Flat Site, Golf Nearby, No Back Lane, Not

Fenced, Not Landscaped, Schools, Shopping Nearby