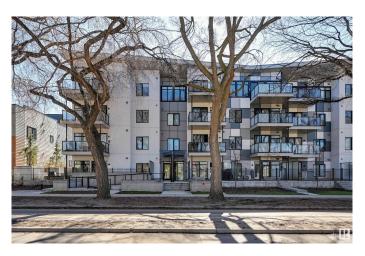

#### \$239,500

1 Bedroom, 1.00 Bathroom, 525 sqft Condo / Townhouse on 0.00 Acres

Garneau, Edmonton, AB

William off Whyte one bedroom + one bathroom main floor unit with a private fenced patio ~ bonus: unit is furnished, AirBNB allowed! MODERN flare with quartz counter tops, two tone kitchen cabinets, stainless steel appliances plus under cabinet lighting. Bathroom is complete with floating vanity, tiled tub/shower and tiled floors. The primary bedroom is a nice size. Unit has vinyl flooring throughout, patio hook up for a gas barbeque, insuite laundry + 1 titled underground parking stall! Whyte Avenue has lots of amenities steps away and this unit is perfect for a University student.

Sub-Type Lowrise Apartment

Style Single Level Apartment

2019

Status Active

#### **Exterior**

Exterior Wood, Fiber Cement, Stucco

Exterior Features Back Lane, Fenced, Public Swimming Pool, Schools, Shopping Nearby

Roof Flat

Construction Wood, Fiber Cement, Stucco

Foundation Concrete Perimeter