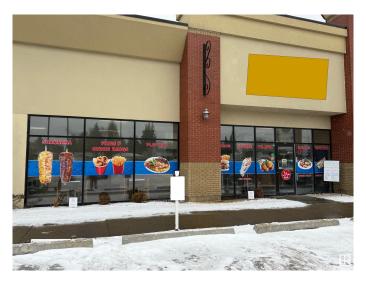

#### \$275,000

0 Bedroom, 0.00 Bathroom, Business on 0.00 Acres

Allendale, Edmonton, AB

This Donair & Kebab is a popular Middle Eastern eatery located on South Side of Edmonton. They offer a diverse menu featuring donairs, shawarma wraps, kebabs, burgers, poutine, rice bowls, and breakfast options like eggs, omelettes, and pancakes.