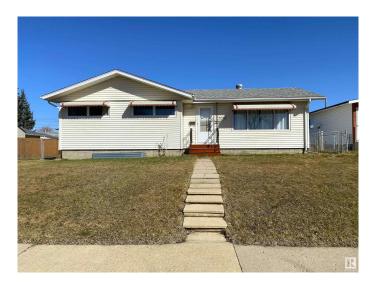

## \$272,000

4 Bedroom, 2.00 Bathroom, 1,020 sqft Single Family on 0.00 Acres

Parkdale (Wetaskiwin), Wetaskiwin, AB

Discover this 3-bedroom bungalow with a heated double garage equipped with 220 wiring. The fully fenced, oversized yard offers plenty of space for activities and quick access to grocery stores, shopping, Highway 13, and 2A. Plenty of parking and room to park an RV! Home features 3 bedrooms upstairs, another in the basement with a possibility for another if needed, 2 full bathrooms, central vacuum system, a spacious basement, and a sunny south-facing front yard. With ample storage both inside and out, including 2 sheds that stay with the property, there's room for all your treasures.

#### **Amenities**

Amenities See Remarks

Parking Double Garage Detached

Interior

Appliances Dishwasher-Portable, Dryer, Hood Fan, Refrigerator, Storage Shed,

Stove-Electric, Washer

Heating Forced Air-1, Natural Gas