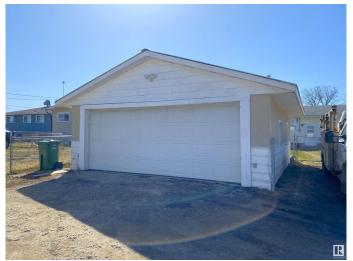

## \$272,000

4 Bedroom, 2.00 Bathroom, 1,020 sqft Single Family on 0.00 Acres

Parkdale (Wetaskiwin), Wetaskiwin, AB

Discover this 3-bedroom bungalow with a heated double garage equipped with 220 wiring. The fully fenced, oversized yard offers plenty of space for activities and quick access to grocery stores, shopping, Highway 13, and 2A. Plenty of parking and room to park an RV! Home features 3 bedrooms upstairs, another in the basement with a possibility for another if needed, 2 full bathrooms, central vacuum system, a spacious basement, and a sunny south-facing front yard. With ample storage both inside and out, including 2 sheds that stay with the property, there's room for all your treasures.

Stories 2

Has Basement Yes

Basement Full, Finished