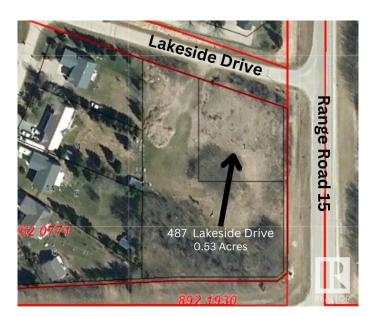

# \$165,000 - 487 Lakeside Drive, Rural Parkland County

MLS® #E4430364

#### \$165,000

0 Bedroom, 0.00 Bathroom, Land Commercial on 0.00 Acres

Spring Lake, Rural Parkland County, AB

Incredible opportunity of 0.53 acres just outside of Stony Plain in the vibrant community of Spring Lake. Range Road 15 and Township Road 524 service not only Spring Lake residence with quick access to Highway 16 to the north and Stony Plain to the east, Hasse Lake and Mink Lake to the west but also core country residential residences of Parkland County in the surrounding area. Spring Lakes population itself in 2023 was 773 residence and continues to grow with few commercial opportunities available.