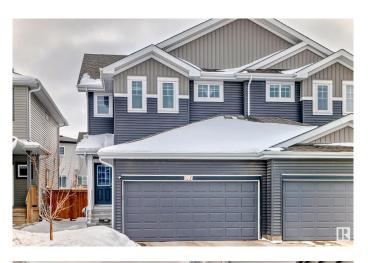

# \$525,000 - 307 40a Avenue, Edmonton

MLS® #E4430281

#### \$525,000

4 Bedroom, 3.50 Bathroom, 1,588 sqft Single Family on 0.00 Acres

Maple Crest, Edmonton, AB

High quality Duplex which is built by Landmark builders in the Maple Crest community, Which includes central Air conditioner, Central water purifier, fully finished basement with seperate entrance, Granite counter tops, etc. Codeless switches for above grade which is a trademark of landmark homes, Plumbing finished for future second kitchen in the basement, Built in 2020. Close to all amenities.

#### **Essential Information**

| MLS® #         | E4430281      |
|----------------|---------------|
| Price          | \$525,000     |
| Bedrooms       | 4             |
| Bathrooms      | 3.50          |
| Full Baths     | 3             |
| Half Baths     | 1             |
| Square Footage | 1,588         |
| Acres          | 0.00          |
| Year Built     | 2020          |
| Туре           | Single Family |
| Sub-Type       | Half Duplex   |
| Style          | 2 Storey      |
| Status         | Active        |

## **Community Information**

Address

307 40a Avenue

| Area<br>Subdivision | Edmonton<br>Maple Crest                                                                                                                                                  |
|---------------------|--------------------------------------------------------------------------------------------------------------------------------------------------------------------------|
| City                | Edmonton                                                                                                                                                                 |
| County              | ALBERTA                                                                                                                                                                  |
| Province            | AB                                                                                                                                                                       |
| Postal Code         | T6T 2E9                                                                                                                                                                  |
| Amenities           |                                                                                                                                                                          |
| Amenities           | Air Conditioner, Deck, Detectors Smoke, No Animal Home                                                                                                                   |
| Parking Spaces      | 4                                                                                                                                                                        |
| Parking             | Double Garage Attached                                                                                                                                                   |
| Interior            |                                                                                                                                                                          |
| Interior Features   | ensuite bathroom                                                                                                                                                         |
| Appliances          | Air Conditioning-Central, Dishwasher-Built-In, Dryer, Garage Control,<br>Garage Opener, Microwave Hood Fan, Refrigerator, Stove-Electric,<br>Washer, Curtains and Blinds |
| Heating             | Forced Air-1, Natural Gas                                                                                                                                                |
| Fireplace           | Yes                                                                                                                                                                      |
| Fireplaces          | Insert                                                                                                                                                                   |
| Stories             | 3                                                                                                                                                                        |
| Has Basement        | Yes                                                                                                                                                                      |
| Basement            | Full, Finished                                                                                                                                                           |
| Exterior            |                                                                                                                                                                          |
| Exterior            | Concrete Vinvl                                                                                                                                                           |

| Exterior          | Concrete, Vinyi                  |
|-------------------|----------------------------------|
| Exterior Features | Fenced, Schools, Shopping Nearby |
| Roof              | Asphalt Shingles                 |
| Construction      | Concrete, Vinyl                  |
| Foundation        | Concrete Perimeter               |
|                   |                                  |