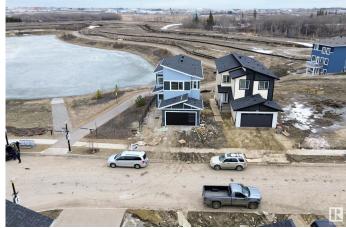

#### \$719.900

4 Bedroom, 3.00 Bathroom, 2,466 sqft Rural on 0.10 Acres

Irvine Creek, Rural Leduc County, AB

Situated on a premium corner lot backing onto a serene pond, this stunning home in Irvine Creek features a WALKOUT basement and scenic views. The main floor showcases elegant tile flooring, an open-to-above living area with a striking feature wall, a DEN, a full bathroom, an extended kitchen with a Spice kitchen, and a family area overlooking the pond. Upstairs offers a spacious master suite with a 5-piece ensuite and walk-in closet, two additional bedrooms with a shared bath, and a bright bonus room. A perfect blend of luxury and natural beauty.

#### **Exterior**

Exterior Wood

Airport Nearby, Backs Onto Lake, Corner Lot, Stream/Pond Exterior Features

Wood Construction

Foundation Slab