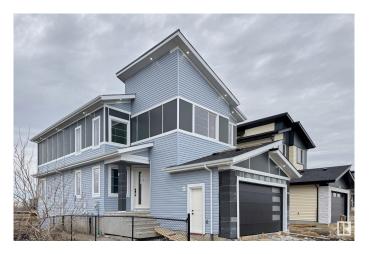

#### \$719.900

4 Bedroom, 3.00 Bathroom, 2,466 sqft Rural on 0.10 Acres

Irvine Creek, Rural Leduc County, AB

Situated on a premium corner lot backing onto a serene pond, this stunning home in Irvine Creek features a WALKOUT basement and scenic views. The main floor showcases elegant tile flooring, an open-to-above living area with a striking feature wall, a DEN, a full bathroom, an extended kitchen with a Spice kitchen, and a family area overlooking the pond. Upstairs offers a spacious master suite with a 5-piece ensuite and walk-in closet, two additional bedrooms with a shared bath, and a bright bonus room. A perfect blend of luxury and natural beauty.

#### **Exterior**

Exterior Wood

Airport Nearby, Backs Onto Lake, Corner Lot, Stream/Pond Exterior Features

Wood Construction

Foundation Slab