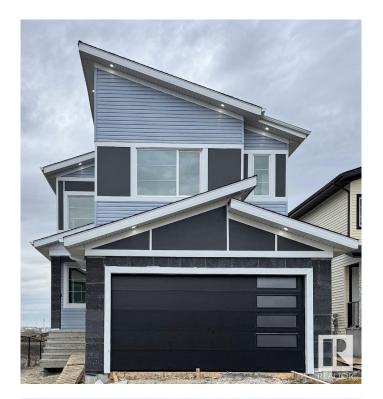

#### \$719.900

4 Bedroom, 3.00 Bathroom, 2,466 sqft Rural on 0.10 Acres

Irvine Creek, Rural Leduc County, AB

Situated on a premium corner lot backing onto a serene pond, this stunning home in Irvine Creek features a WALKOUT basement and scenic views. The main floor showcases elegant tile flooring, an open-to-above living area with a striking feature wall, a DEN, a full bathroom, an extended kitchen with a Spice kitchen, and a family area overlooking the pond. Upstairs offers a spacious master suite with a 5-piece ensuite and walk-in closet, two additional bedrooms with a shared bath, and a bright bonus room. A perfect blend of luxury and natural beauty.

#### **Exterior**

Exterior Wood

Airport Nearby, Backs Onto Lake, Corner Lot, Stream/Pond Exterior Features

Wood Construction

Foundation Slab